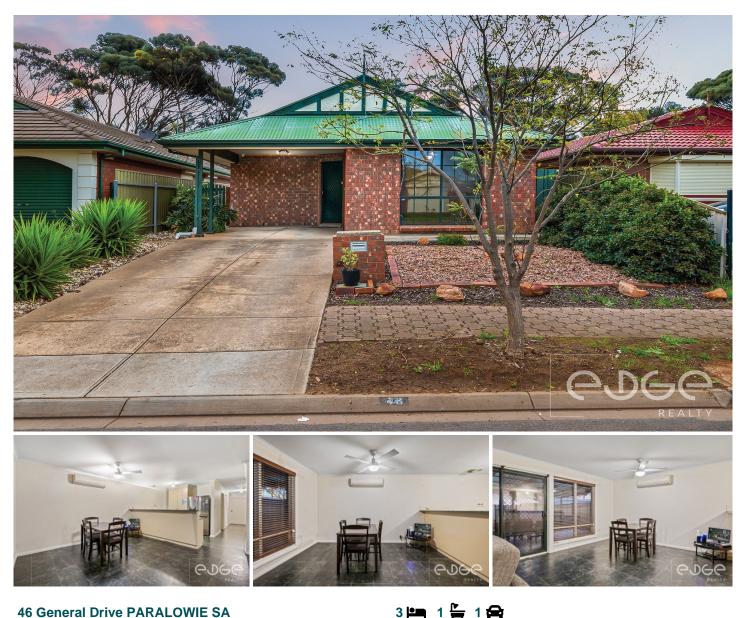

### **46 General Drive PARALOWIE SA**

\*For an in-depth look at this home, please click on the 3D tour for a virtual walk-through or copy and paste this link into your browser\* Virtual Tour Link: https://my.matterport.com/show/?m=zmAki5AAdGa

To submit an offer, please copy and paste this link into your browser:

https://www.edgerealty.com.au/buying/make-an-offer/

Mike Lao, Brendon Ly and Edge Realty RLA256385 are proud to present to the market a great low maintenance property located at 46 General Drive Paralowie. This remarkable home is the perfect opportunity for first home buyers, investors, and families looking for a new beginning.

As you approach the property, you'll be greeted by a low

Price Building Size : 89 sqm Land Size View

- : \$ 440,000
- : 300 sqm

: https://www.edgerealty.com.au/sale/sa/n orth-north-east-suburbs/paralowie/reside ntial/house/7596877