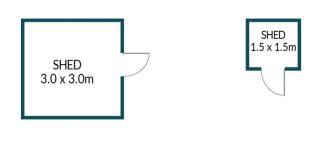

## Disclaimer

Plans shown are for marketing purposes only. All dimensions are approximate and not to scale. They are subject to errors and inaccuracies and no liability will be accepted. Interested parties should make their own enquiries. Inclusions and exclusions must be confirmed in the Residential Contract.

### APPROXIMATE DIMENSIONS

| LIVING:   | 89.7m <sup>2</sup>  |
|-----------|---------------------|
| CARPORT:  | 15.8m²              |
| VERANDAH: | 28.4m <sup>2</sup>  |
| SHED:     | 11.2m <sup>2</sup>  |
| TOTAL:    | 145.1m <sup>2</sup> |