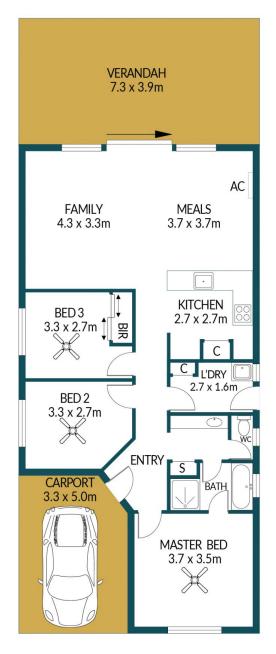

## Disclaimer

Plans shown are for marketing purposes only. All dimensions are approximate and not to scale. They are subject to errors and inaccuracies and no liability will be accepted. Interested parties should make their own enquiries. Inclusions and exclusions must be confirmed in the Residential Contract.

### APPROXIMATE DIMENSIONS

| LIVING:   | 89.7m <sup>2</sup>  |
|-----------|---------------------|
| CARPORT:  | 15.8m²              |
| VERANDAH: | 28.4m <sup>2</sup>  |
| SHED:     | 11.2m <sup>2</sup>  |
| TOTAL:    | 145.1m <sup>2</sup> |