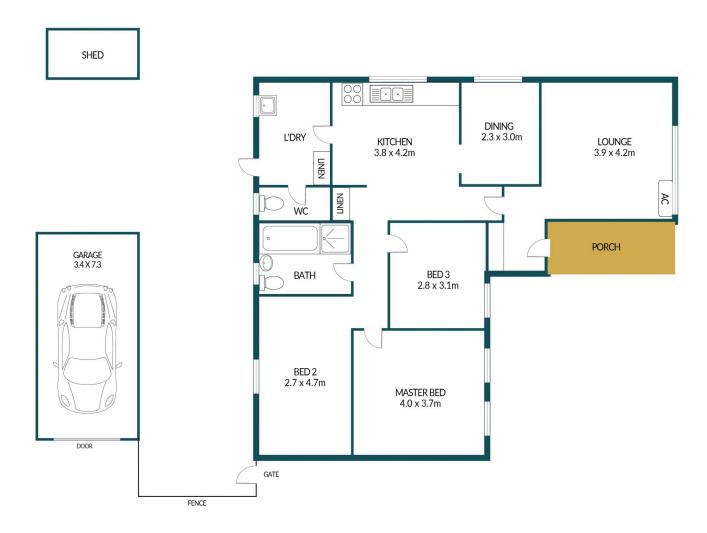

## Disclaimer

Plans shown are for marketing purposes only. All dimensions are approximate and not to scale. They are subject to errors and inaccuracies and no liability will be accepted. Interested parties should make their own enquiries. Inclusions and exclusions must be confirmed in the Residential Contract.

## APPROXIMATE DIMENSIONS

LIVING: 117.17m<sup>2</sup>
PORCH: 5.91m<sup>2</sup>
TOTAL: 123.08m<sup>2</sup>