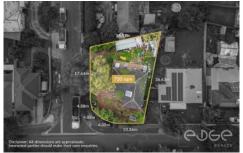

## Disclaimer

Plans shown are for marketing purposes only. All dimensions are approximate and not to scale. They are subject to errors and inaccuracies and no liability will be accepted. Interested parties should make their own enquiries. Inclusions and exclusions must be confirmed in the Residential Contract.

## APPROXIMATE DIMENSIONS

LIVING: 117.17m<sup>2</sup>
PORCH: 5.91m<sup>2</sup>
TOTAL: 123.08m<sup>2</sup>