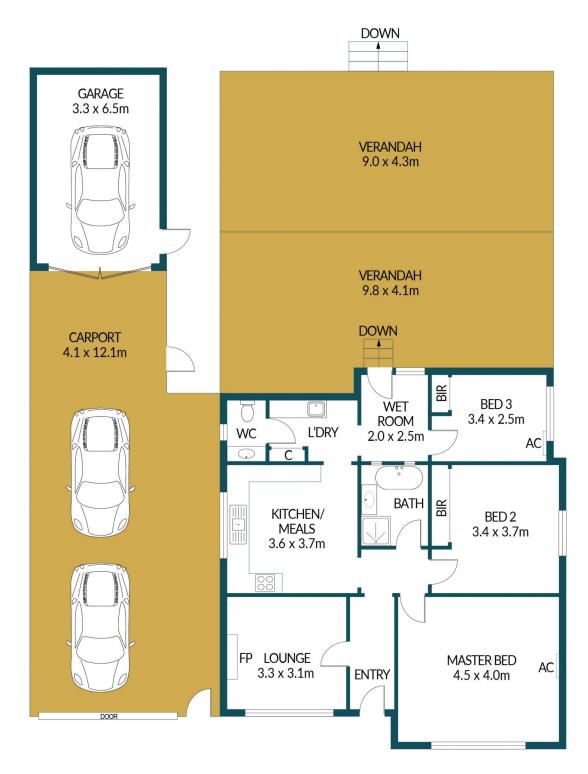

### Disclaimer

Plans shown are for marketing purposes only. All dimensions are approximate and not to scale. They are subject to errors and inaccuracies and no liability will be accepted. Interested parties should make their own enquiries. Inclusions and exclusions must be confirmed in the Residential Contract.

### APPROXIMATE DIMENSIONS

| LIVING:   | 94.3m <sup>2</sup>  |
|-----------|---------------------|
| GARAGE:   | 21.5m <sup>2</sup>  |
| CARPORT:  | 64.2m <sup>2</sup>  |
| VERANDAH: | 76.2m <sup>2</sup>  |
| TOTAL:    | 256.2m <sup>2</sup> |