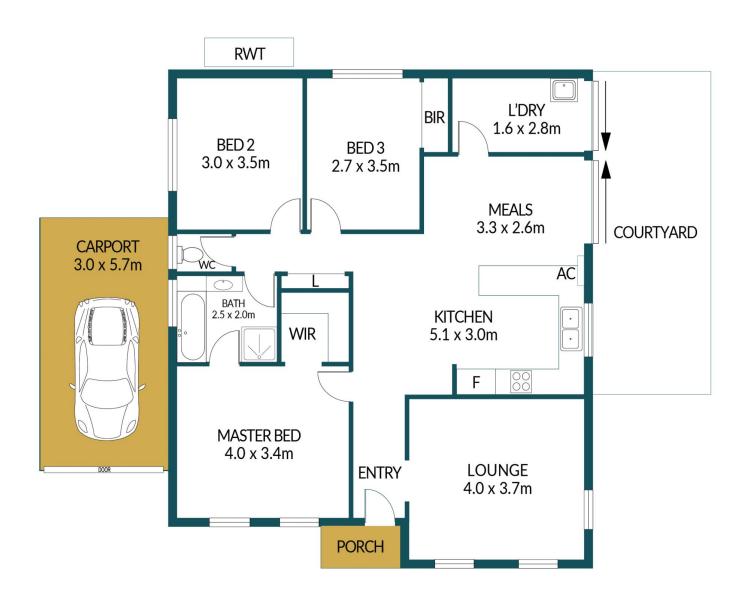

## Disclaimer

Plans shown are for marketing purposes only. All dimensions are approximate and not to scale. They are subject to errors and inaccuracies and no liability will be accepted. Interested parties should make their own enquiries. Inclusions and exclusions must be confirmed in the Residential Contract.

## APPROXIMATE DIMENSIONS

LIVING:  $109.5m^2$  CARPORT:  $17.1m^2$  TOTAL:  $126.6m^2$