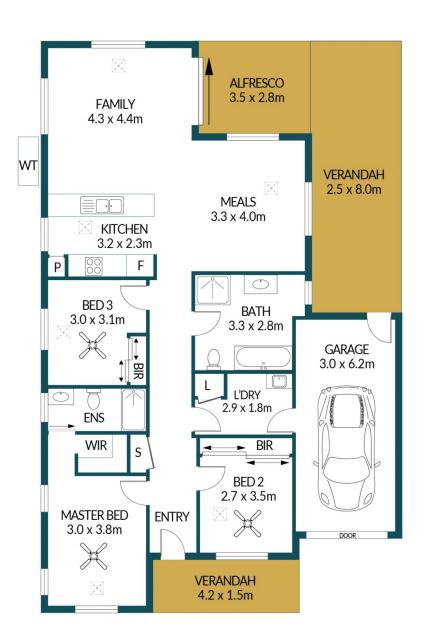

## 47 GAIRDNER BOULEVARD, ANDREWS FARM

## Disclaimer

Plans shown are for marketing purposes only. All dimensions are approximate and not to scale. They are subject to errors and inaccuracies and no liability will be accepted. Interested parties should make their own enquiries. Inclusions and exclusions must be confirmed in the Residential Contract.

## APPROXIMATE DIMENSIONS

| LIVING:            | 112.3m²             |
|--------------------|---------------------|
| GARAGE:            | 18.6m²              |
| ALFRESCO/VERANDAH: | 36.1m²              |
| SHED:              | 4.6m <sup>2</sup>   |
| TOTAL:             | 171.6m <sup>2</sup> |