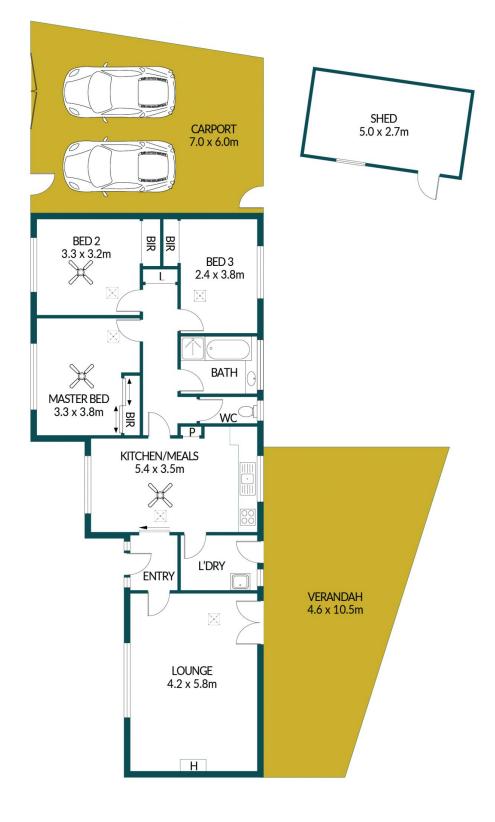

# **1 RHUS AVENUE, PARAFIELD GARDENS**

### Disclaimer

Plans shown are for marketing purposes only. All dimensions are approximate and not to scale. They are subject to errors and inaccuracies and no liability will be accepted. Interested parties should make their own enquiries. Inclusions and exclusions must be confirmed in the Residential Contract.

#### APPROXIMATE DIMENSIONS

| LIVING:   | 114.0m <sup>2</sup> |
|-----------|---------------------|
| CARPORT:  | 43.8m <sup>2</sup>  |
| VERANDAH: | 48.8m <sup>2</sup>  |
| SHED:     | 13.5m <sup>2</sup>  |
| TOTAL:    | 220.1m <sup>2</sup> |