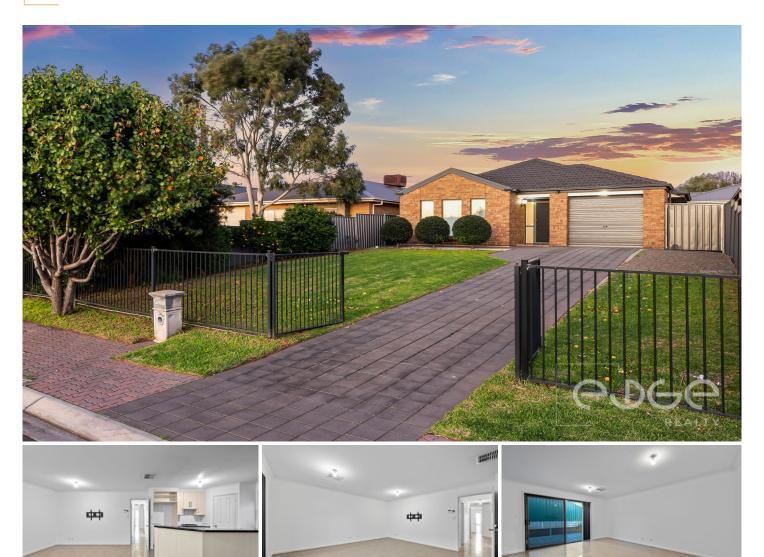

### **38 Camelot Drive BLAKEVIEW SA**

\*For an in-depth look at this home, please click on the 3D tour for a virtual walk-through or copy and paste this link into your browser\* Virtual Tour Link:

https://my.matterport.com/show/?m=LgTwh3gFJNq

To submit an offer, please copy and paste this link into your browser:

https://www.edgerealty.com.au/buying/make-an-offer/

Mike Lao, Brendon Ly and Edge Realty RLA256385 are proud to present to the market a stylish modern haven that's ready for you to move in and relax. Families craving contemporary comfort, convenience and charm will adore this gorgeous three-bedroom, two-bathroom home within a peaceful and prized pocket of Blakeview by multiple reserves and farmland views, making this a serene haven

## 3 🍋 2 📛 2 🛱

Price Building Size : 119 sqm Land Size View

- : \$ 490,000
- : 444 sqm

: https://www.edgerealty.com.au/sale/sa/n orth-north-east-suburbs/blakeview/resid ential/house/7619864

Mike Lao 0410390250

# **38 CAMELOT DRIVE, BLAKEVIEW**