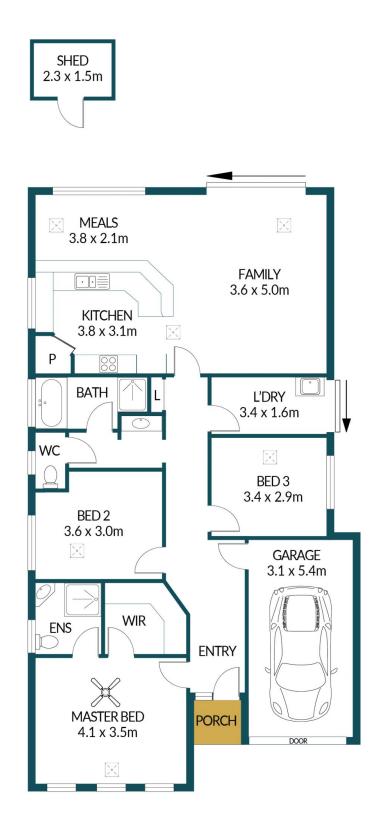

### Disclaimer

Plans shown are for marketing purposes only. All dimensions are approximate and not to scale. They are subject to errors and inaccuracies and no liability will be accepted. Interested parties should make their own enquiries. Inclusions and exclusions must be confirmed in the Residential Contract.

### APPROXIMATE DIMENSIONS

| LIVING: | 119.1m²             |
|---------|---------------------|
| GARAGE: | 16.7m²              |
| PORCH:  | 3.1m <sup>2</sup>   |
| SHED:   | 3.5m <sup>2</sup>   |
| TOTAL:  | 142.4m <sup>2</sup> |