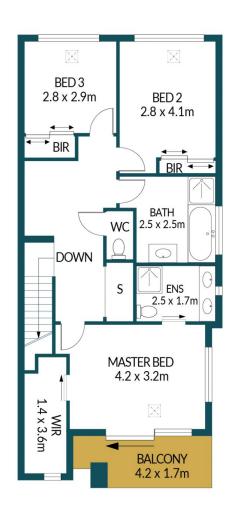

**Brendon Ly** 0447888444

**UPPER LEVEL** 

## Disclaimer

Plans shown are for marketing purposes only. All dimensions are approximate and not to scale. They are subject to errors and inaccuracies and no liability will be accepted. Interested parties should make their own enquiries. Inclusions and exclusions must be confirmed in the Residential Contract.

#### APPROXIMATE DIMENSIONS

LIVING:  $148.1m^2$  CARPORT:  $30.2m^2$  PORCH:  $9.5m^2$  BALCONY:  $6.4m^2$  TOTAL:  $194.2m^2$