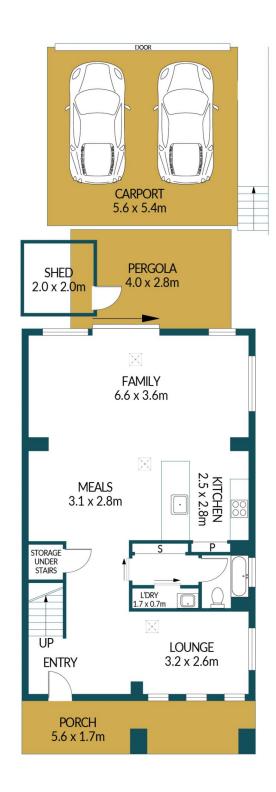

## **LOWER LEVEL**

## Disclaimer

Plans shown are for marketing purposes only. All dimensions are approximate and not to scale. They are subject to errors and inaccuracies and no liability will be accepted. Interested parties should make their own enquiries. Inclusions and exclusions must be confirmed in the Residential Contract.

#### APPROXIMATE DIMENSIONS

LIVING:  $148.1m^2$  CARPORT:  $30.2m^2$  PORCH:  $9.5m^2$  BALCONY:  $6.4m^2$  TOTAL:  $194.2m^2$