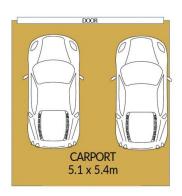

## APPROXIMATE DIMENSIONS

| LIVING:  | 115.9m²             |
|----------|---------------------|
| BALCONY: | 12.5m <sup>2</sup>  |
| PORCH:   | 11.0m <sup>2</sup>  |
| CARPORT: | 27.5m <sup>2</sup>  |
| TOTAL:   | 166.9m <sup>2</sup> |