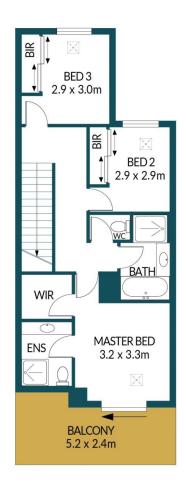

**Tyson Bennett 0437161997** 

**GROUND FLOOR** 

FIRST FLOOR

## APPROXIMATE DIMENSIONS

| LIVING:  | 115.9m²             |
|----------|---------------------|
| BALCONY: | 12.5m <sup>2</sup>  |
| PORCH:   | 11.0m <sup>2</sup>  |
| CARPORT: | 27.5m <sup>2</sup>  |
| TOTAL:   | 166.9m <sup>2</sup> |