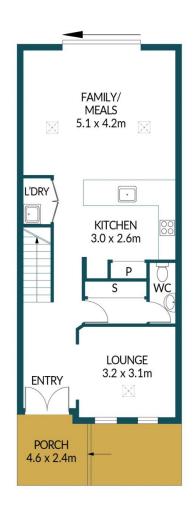

**Tyson Bennett 0437161997** 

**GROUND FLOOR** 

FIRST FLOOR

## APPROXIMATE DIMENSIONS

| LIVING:  | 115.9m²             |
|----------|---------------------|
| BALCONY: | 12.5m <sup>2</sup>  |
| PORCH:   | 11.0m <sup>2</sup>  |
| CARPORT: | 27.5m <sup>2</sup>  |
| TOTAL:   | 166.9m <sup>2</sup> |