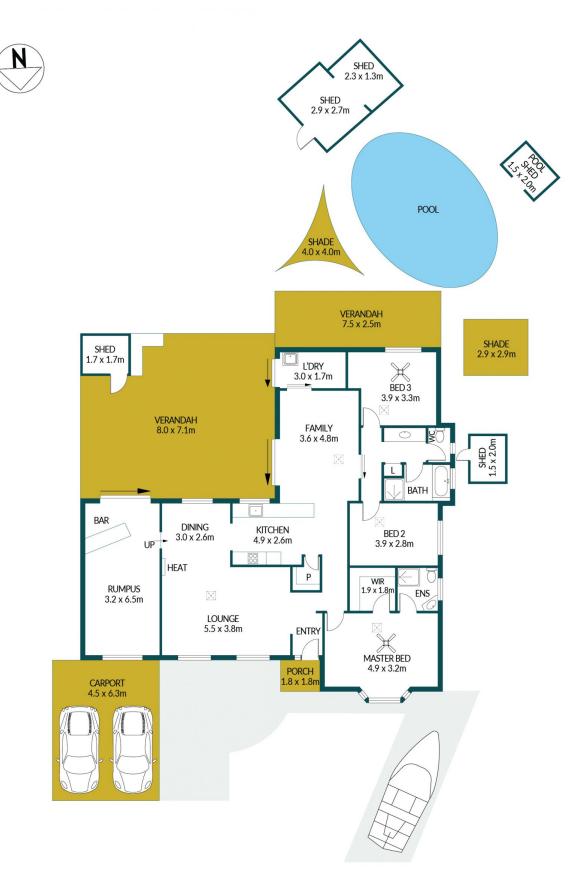

### Disclaimer

Plans shown are for marketing purposes only. All dimensions are approximate and not to scale. They are subject to errors and inaccuracies and no liability will be accepted. Interested parties should make their own enquiries. Inclusions and exclusions must be confirmed in the Residential Contract.

#### APPROXIMATE DIMENSIONS

| LIVING:        | 153.4m²             |
|----------------|---------------------|
| CARPORT/SHADE: | 52.8m <sup>2</sup>  |
| PORCH/SHED:    | 22.9m <sup>2</sup>  |
| VERANDAH:      | 18.8m²              |
| TOTAL:         | 247.9m <sup>2</sup> |