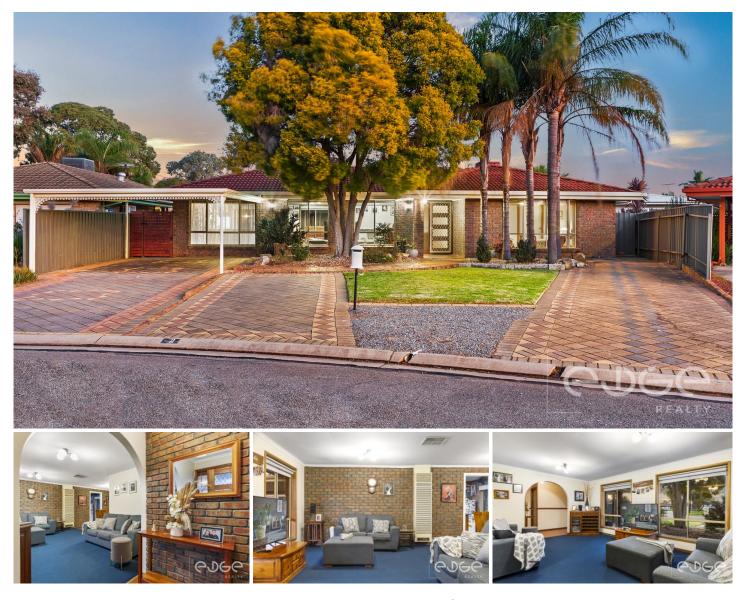

## 2 Greig Court PARALOWIE SA

\*For an in-depth look at this home, please click on the 3D tour for a virtual walk-through\* Virtual Tour Link:

https://my.matterport.com/show/?m=K8CZghfif5L

To submit an offer, please copy and paste this link into your browser:

https://www.edgerealty.com.au/buying/make-an-offer/

Mike Lao, Tyson Bennett and Edge Realty RLA256385 are proud to present to the market this exquisite property nestled in a sought-after Paralowie location offering the perfect setting for family living. This character-filled residence, built in 1988 by Fairmont Homes, has been cherished by its original owner and is now ready to welcome a new family. With its inviting features and desirable location, this property is sure to capture your

3 🍋 2 📛 5 🚘

| Price         |
|---------------|
| Building Size |
| Land Size     |
| View          |

: \$ 640,000

: 153 sqm

: 750 sqm

: https://www.edgerealty.com.au/sale/sa/n orth-north-east-suburbs/paralowie/reside ntial/house/7620074

## **2 GREIG COURT, PARALOWIE**