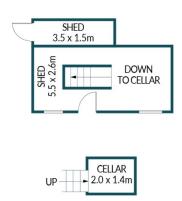

## APPROXIMATE DIMENSIONS

LIVING: 118.4m²
CARPORT/CELLAR: 50.2m²
VERANDAH/PORCH: 44.0m²
SHED/WORKSHOP: 72.3m²
TOTAL: 284.9m²