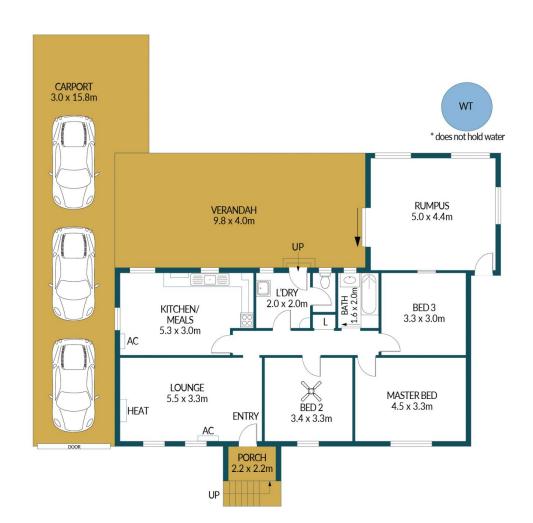

## APPROXIMATE DIMENSIONS

LIVING: 118.4m²
CARPORT/CELLAR: 50.2m²
VERANDAH/PORCH: 44.0m²
SHED/WORKSHOP: 72.3m²
TOTAL: 284.9m²