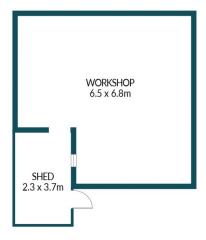

## APPROXIMATE DIMENSIONS

LIVING: 118.4m²
CARPORT/CELLAR: 50.2m²
VERANDAH/PORCH: 44.0m²
SHED/WORKSHOP: 72.3m²
TOTAL: 284.9m²