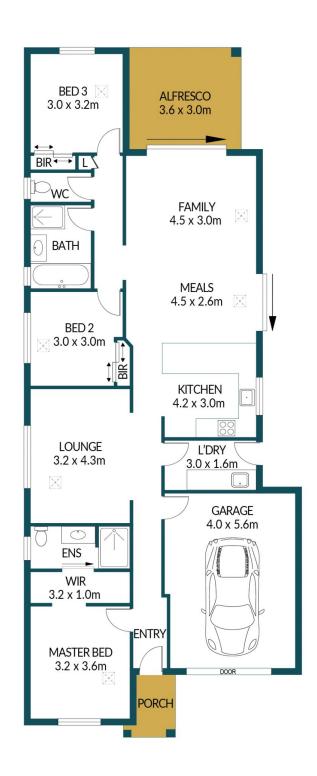

## Disclaimer

Plans shown are for marketing purposes only. All dimensions are approximate and not to scale. They are subject to errors and inaccuracies and no liability will be accepted. Interested parties should make their own enquiries. Inclusions and exclusions must be confirmed in the Residential Contract.

## APPROXIMATE DIMENSIONS

 LIVING:
 115.2m²

 GARAGE:
 22.4m²

 PORCH:
 3.2m²

 ALFRESCO:
 10.8m²

 TOTAL:
 151.6m²