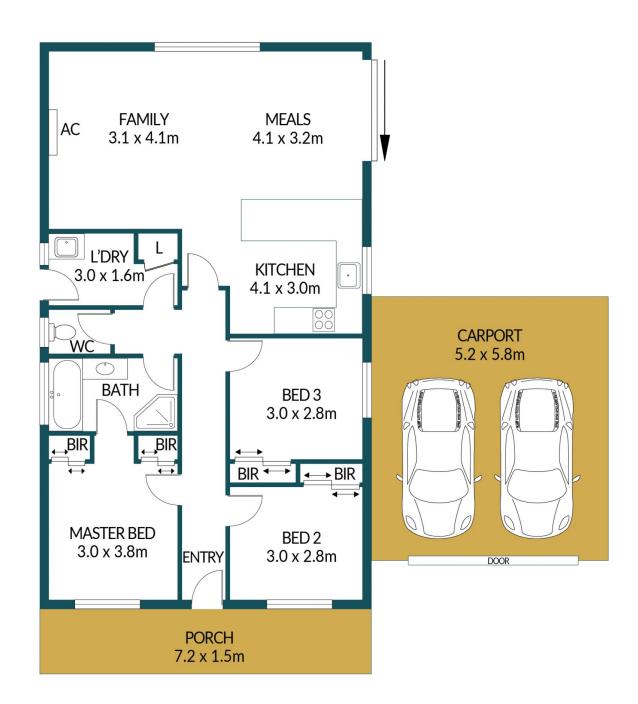

### Disclaimer

Plans shown are for marketing purposes only. All dimensions are approximate and not to scale. They are subject to errors and inaccuracies and no liability will be accepted. Interested parties should make their own enquiries. Inclusions and exclusions must be confirmed in the Residential Contract.

### APPROXIMATE DIMENSIONS

LIVING:  $95.9m^2$  CARPORT:  $30.2m^2$  PORCH:  $10.8m^2$  TOTAL:  $136.9m^2$