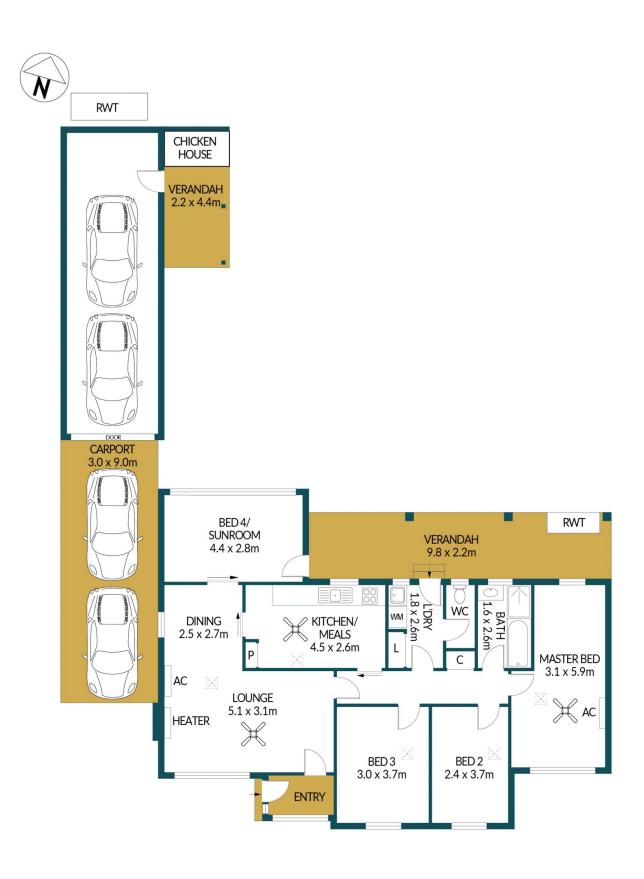

#### Disclaimer

Plans shown are for marketing purposes only. All dimensions are approximate and not to scale. They are subject to errors and inaccuracies and no liability will be accepted. Interested parties should make their own enquiries. Inclusions and exclusions must be confirmed in the Residential Contract.

### APPROXIMATE DIMENSIONS

LIVING:  $107.0m^2$  GARAGE/CARPORT:  $57.0m^2$  VERANDAH:  $9.6m^2$  ENTERTAINING:  $21.5m^2$  TOTAL:  $195.1m^2$