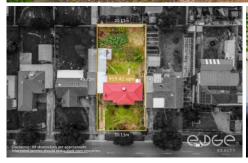

#### Disclaimer

Plans shown are for marketing purposes only. All dimensions are approximate and not to scale. They are subject to errors and inaccuracies and no liability will be accepted. Interested parties should make their own enquiries. Inclusions and exclusions must be confirmed in the Residential Contract.

### APPROXIMATE DIMENSIONS

LIVING:  $107.0m^2$  GARAGE/CARPORT:  $57.0m^2$  VERANDAH:  $9.6m^2$  ENTERTAINING:  $21.5m^2$  TOTAL:  $195.1m^2$