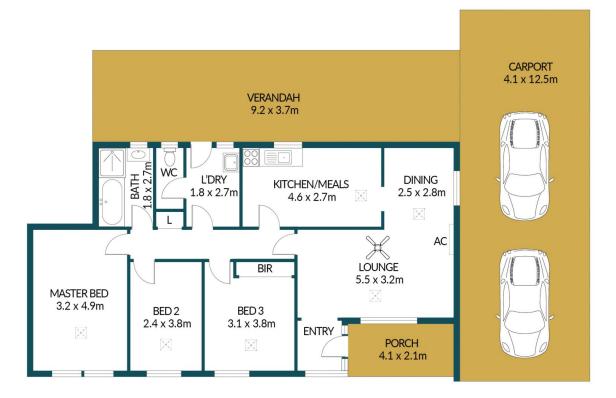

### Disclaimer

Plans shown are for marketing purposes only. All dimensions are approximate and not to scale. They are subject to errors and inaccuracies and no liability will be accepted. Interested parties should make their own enquiries. Inclusions and exclusions must be confirmed in the Residential Contract.

#### APPROXIMATE DIMENSIONS

|             | 115.0m <sup>2</sup> |
|-------------|---------------------|
| LIVING:     | 115.0m <sup>-</sup> |
| VERANDAH:   | 34.0m <sup>2</sup>  |
| CARPORT:    | 51.3m <sup>2</sup>  |
| PORCH/SHED: | 27.9m <sup>2</sup>  |
| TOTAL:      | 228.2m <sup>2</sup> |