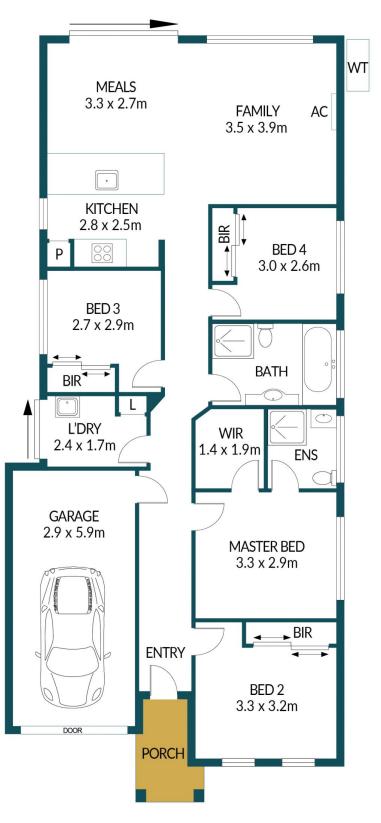

## Disclaimer

Plans shown are for marketing purposes only. All dimensions are approximate and not to scale. They are subject to errors and inaccuracies and no liability will be accepted. Interested parties should make their own enquiries. Inclusions and exclusions must be confirmed in the Residential Contract.

## APPROXIMATE DIMENSIONS

| LIVING: | 122.2m <sup>2</sup> |
|---------|---------------------|
| GARAGE: | 17.1m <sup>2</sup>  |
| PORCH:  | 4.2m <sup>2</sup>   |
| TOTAL:  | 143.5m <sup>2</sup> |