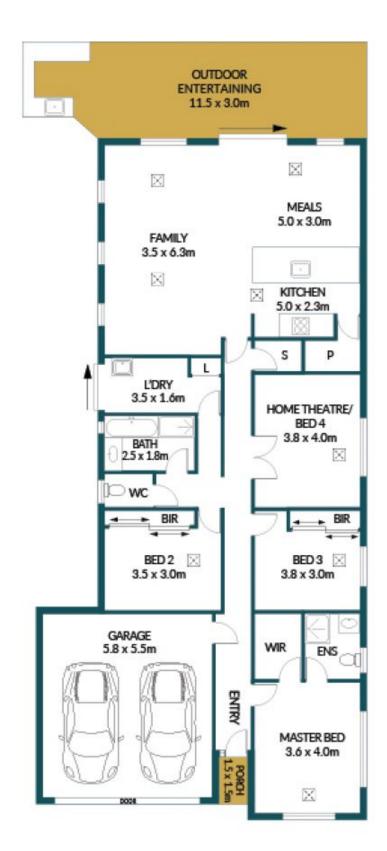

## 2 LOMOND STREET, ANDREWS FARM

## Disclaimer

Plans shown are for marketing purposes only. All dimensions are approximate and not to scale. They are subject to errors and inaccuracies and no liability will be accepted. Interested parties should make their own enquiries. Inclusions and exclusions must be confirmed in the Residential Contract.

## APPROXIMATE DIMENSIONS

LIVING: 141.1m²
GARAGE: 31.9m²
PORCH: 2.3m²
ENTERTAINING: 34.5m²
TOTAL: 209.8m²