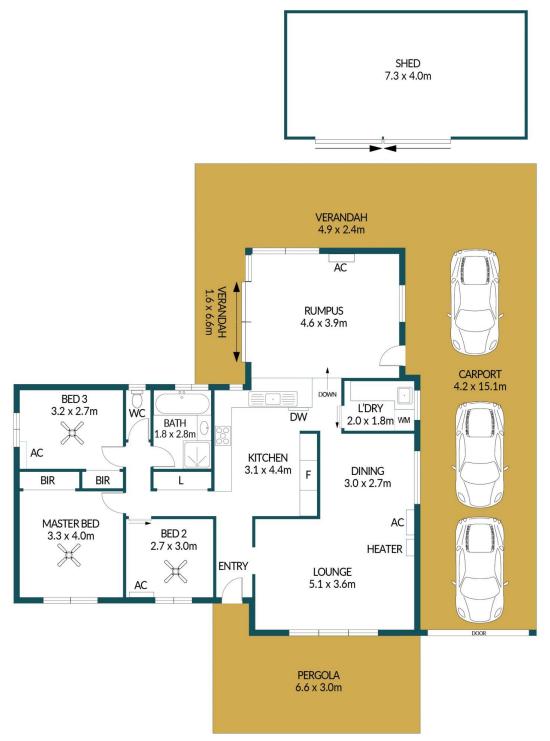

### Disclaimer

Plans shown are for marketing purposes only. All dimensions are approximate and not to scale. They are subject to errors and inaccuracies and no liability will be accepted. Interested parties should make their own enquiries. Inclusions and exclusions must be confirmed in the Residential Contract.

#### APPROXIMATE DIMENSIONS

| LIVING:   | 118.0m <sup>2</sup> |
|-----------|---------------------|
| CARPORT:  | 58.0m <sup>2</sup>  |
| PERGOLA:  | 21.0m <sup>2</sup>  |
| VERANDAH: | 11.0m <sup>2</sup>  |
| SHED:     | 30.0m <sup>2</sup>  |
| TOTAL:    | 238.0m <sup>2</sup> |