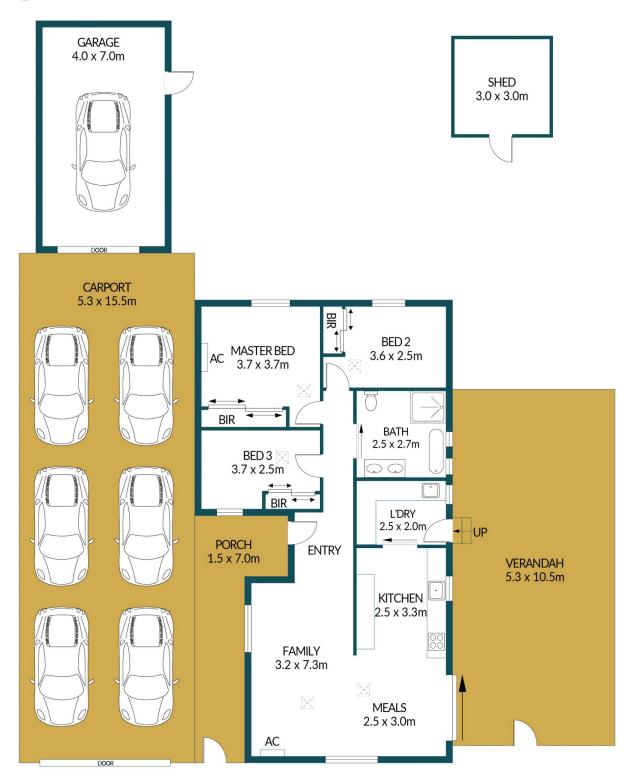

## Disclaimer

Plans shown are for marketing purposes only. All dimensions are approximate and not to scale. They are subject to errors and inaccuracies and no liability will be accepted. Interested parties should make their own enquiries. Inclusions and exclusions must be confirmed in the Residential Contract.

## APPROXIMATE DIMENSIONS

LIVING: 95.5m²
GARAGE/CARPORT: 110.1m²
PORCH/VERANDAH: 71.2m²
SHED: 9.0m²
TOTAL: 285.8m²