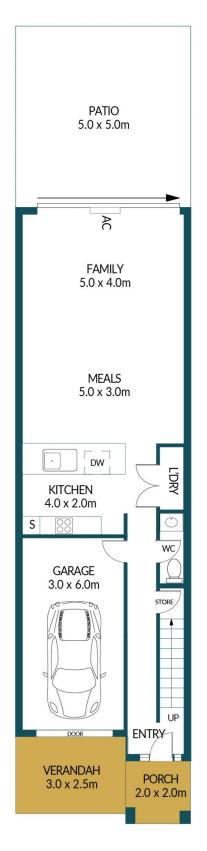

**Brendon Ly** 0447888444

LOWER LEVEL

## Disclaimer

Plans shown are for marketing purposes only. All dimensions are approximate and not to scale. They are subject to errors and inaccuracies and no liability will be accepted. Interested parties should make their own enquiries. Inclusions and exclusions must be confirmed in the Residential Contract.

### APPROXIMATE DIMENSIONS

| LIVING:   | 125.0m²             |
|-----------|---------------------|
| GARAGE:   | 18.0m²              |
| PORCH:    | 4.0m <sup>2</sup>   |
| VERANDAH: | 7.5m <sup>2</sup>   |
| PATIO:    | 25.0m <sup>2</sup>  |
| BALCONY:  | 10.0m <sup>2</sup>  |
| TOTAL:    | 189.5m <sup>2</sup> |