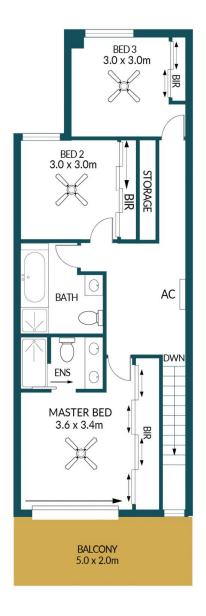

## **UPPER LEVEL**

## Disclaimer

Plans shown are for marketing purposes only. All dimensions are approximate and not to scale. They are subject to errors and inaccuracies and no liability will be accepted. Interested parties should make their own enquiries. Inclusions and exclusions must be confirmed in the Residential Contract.

### APPROXIMATE DIMENSIONS

| LIVING:   | 125.0m²             |
|-----------|---------------------|
| GARAGE:   | 18.0m²              |
| PORCH:    | 4.0m <sup>2</sup>   |
| VERANDAH: | 7.5m <sup>2</sup>   |
| PATIO:    | 25.0m <sup>2</sup>  |
| BALCONY:  | 10.0m <sup>2</sup>  |
| TOTAL:    | 189.5m <sup>2</sup> |