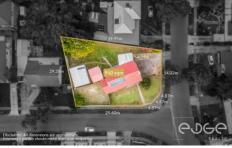

## Disclaimer

Plans shown are for marketing purposes only. All dimensions are approximate and not to scale. They are subject to errors and inaccuracies and no liability will be accepted. Interested parties should make their own enquiries. Inclusions and exclusions must be confirmed in the Residential Contract.

## APPROXIMATE DIMENSIONS

LIVING:  $124.5m^2$  CARPORT:  $27.7m^2$  SHED/AVIARY:  $9.5m^2$  WORKSHOP/CUBBY:  $50.6m^2$  TOTAL:  $212.3m^2$