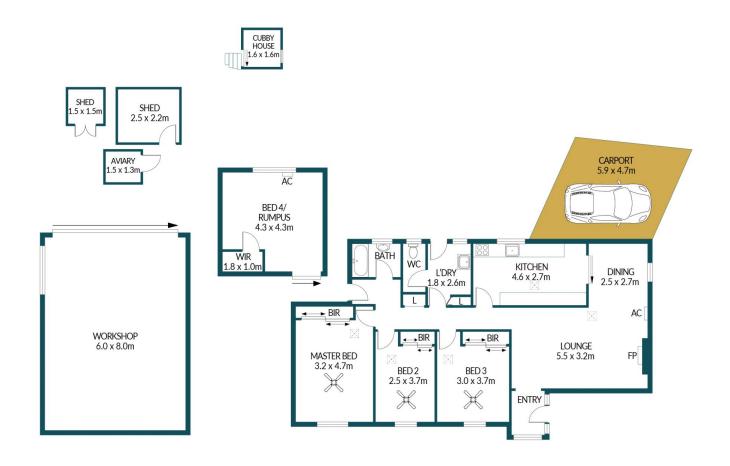

## 2 ASHLEY STREET, ELIZABETH NORTH

## Disclaimer

Plans shown are for marketing purposes only. All dimensions are approximate and not to scale. They are subject to errors and inaccuracies and no liability will be accepted. Interested parties should make their own enquiries. Inclusions and exclusions must be confirmed in the Residential Contract.

## APPROXIMATE DIMENSIONS

LIVING:  $124.5m^2$  CARPORT:  $27.7m^2$  SHED/AVIARY:  $9.5m^2$  WORKSHOP/CUBBY:  $50.6m^2$  TOTAL:  $212.3m^2$