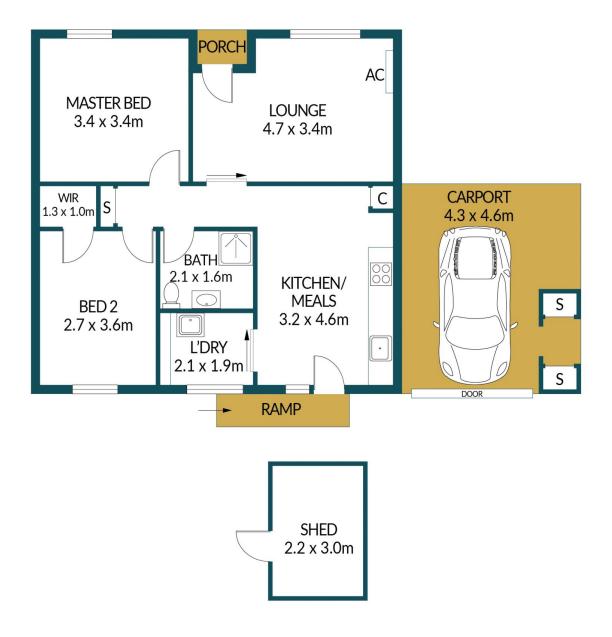

## Disclaimer

Plans shown are for marketing purposes only. All dimensions are approximate and not to scale. They are subject to errors and inaccuracies and no liability will be accepted. Interested parties should make their own enquiries. Inclusions and exclusions must be confirmed in the Residential Contract.

## APPROXIMATE DIMENSIONS

| LIVING:  | 69.4m <sup>2</sup> |
|----------|--------------------|
| CARPORT: | 19.8m²             |
| PORCH:   | 1.0m <sup>2</sup>  |
| SHED:    | 6.6m <sup>2</sup>  |
| TOTAL:   | 96.8m <sup>2</sup> |