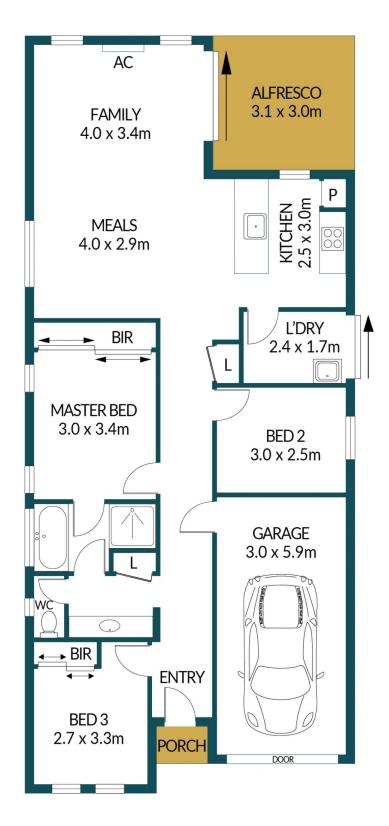

### Disclaimer

Plans shown are for marketing purposes only. All dimensions are approximate and not to scale. They are subject to errors and inaccuracies and no liability will be accepted. Interested parties should make their own enquiries. Inclusions and exclusions must be confirmed in the Residential Contract.

### APPROXIMATE DIMENSIONS

| LIVING:   | 94.7m²              |
|-----------|---------------------|
| GARAGE:   | 17.7m <sup>2</sup>  |
| PORCH:    | 0.9m <sup>2</sup>   |
| ALFRESCO: | 9.3m <sup>2</sup>   |
| TOTAL:    | 122.6m <sup>2</sup> |