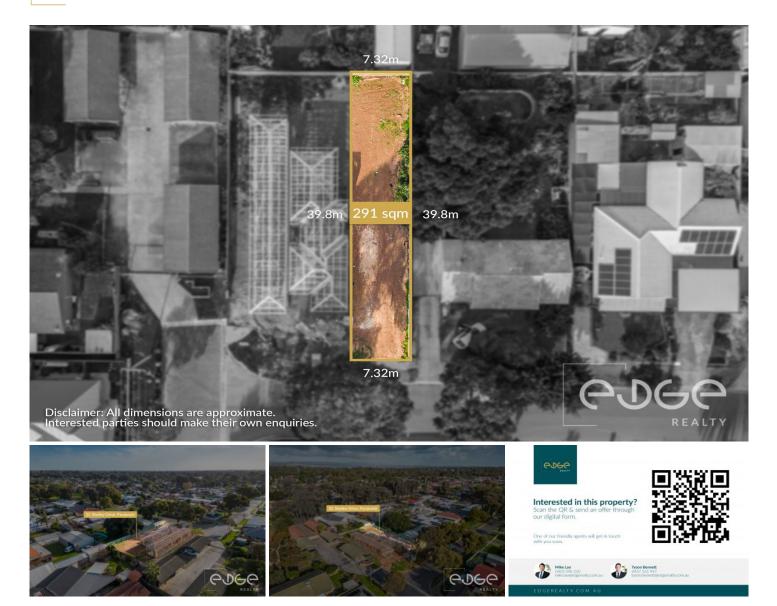

## **2c Shelley Drive PARALOWIE SA**

To submit an offer, please copy and paste this link into your browser:

https://www.edgerealty.com.au/buying/make-an-offer/

Mike Lao, Tyson Bennett and Edge Realty RLA256385 are proud to present to the market a remarkable opportunity to secure a rectangular block of approximately 291 sqm at 2c Shelley Drive, Paralowie. With a 7.32m frontage and 39.8m depth, this piece of land offers ample space to build your ideal family home or investment property. The block is thoughtfully cleared and leveled, making it ready for construction. As an added bonus, eligible buyers can benefit from the \$15,000 First Home Owners Grant and Stamp Duty First Home Buyer Relief, making this an unmissable chance for first-time homeowners to take that significant step onto the property ladder. **Price** : \$ 246,000

Land Size : 291 sqm View : https://ww

: https://www.edgerealty.com.au/sale/sa/nort h-north-east-suburbs/paralowie/residential/l and/7661735

Mike Lao 0410390250

Tyson Bennett 0437161997