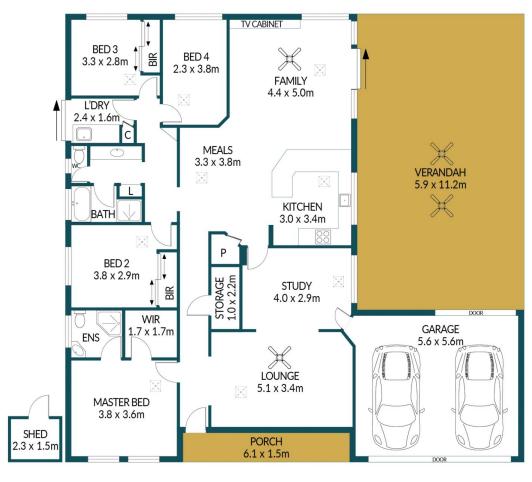

4 🕮 2 🟪 4 🚘

**Building Size**: 149 sqm **Land Size**: 610 sqm

View : https://w

: https://www.edgerealty.com.au/sale/sa/n orth-north-east-suburbs/burton/residenti

al/house/7663199

Mike Lao 0410390250

**Brendon Ly** 0447888444

## APPROXIMATE DIMENSIONS

 LIVING:
 149.4m²

 GARAGE:
 31.4m²

 PORCH/SHED:
 22.2m²

 VERANDAH:
 66.1m²

 TOTAL:
 269.1m²