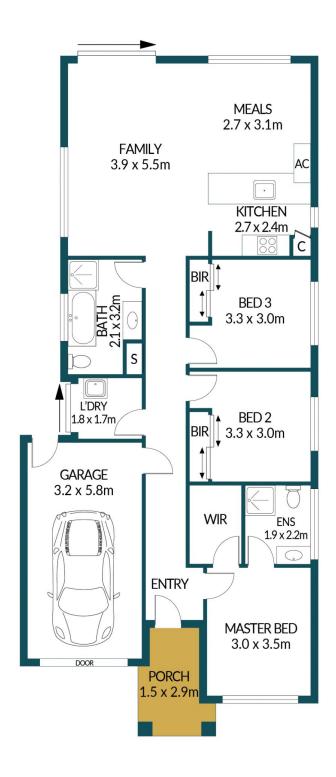

## 14 CHESTNUT DRIVE, PARAFIELD GARDENS

## Disclaimer

Plans shown are for marketing purposes only. All dimensions are approximate and not to scale. They are subject to errors and inaccuracies and no liability will be accepted. Interested parties should make their own enquiries. Inclusions and exclusions must be confirmed in the Residential Contract.

## APPROXIMATE DIMENSIONS

LIVING:  $100.3m^2$  PORCH:  $4.3m^2$  GARAGE:  $18.5m^2$  TOTAL:  $123.1m^2$