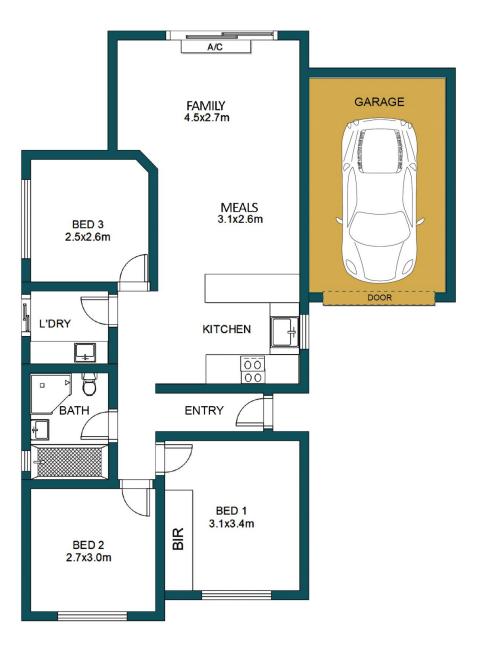

## 4/18 DAVIDSON ROAD, ELIZABETH VALE

APPROXIMATE DIMENSIONS EQUIVALENT MAIN AREA: 82m<sup>2</sup>

DISCLAIMER

PLANS SHOWN ARE FOR MARKETING PURPOSES ONLY, ALL DIMENSIONS ARE APPROXIMATE AND NOT TO SCALE. THEY ARE SUBJECT TO ERRORS AND INACCURACIES AND NO LIABILITY WILL BE ACCEPTED. INTERESTED PARTIES SHOULD MAKE THEIR OWN ENQUIRIES.