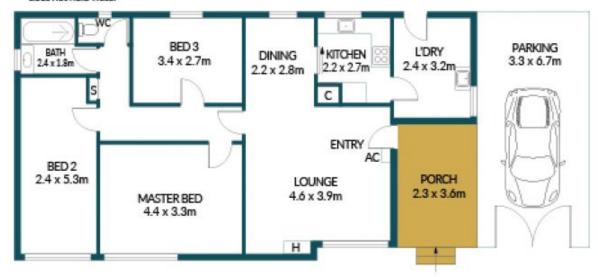

### Disclaimer

Plans shown are for marketing purposes only. All dimensions are approximate and not to scale. They are subject to errors and inaccuracies and no liability will be accepted. Interested parties should make their own enquiries. Inclusions and exclusions must be confirmed in the Residential Contract.

### APPROXIMATE DIMENSIONS

| 94.2m <sup>c</sup>  |
|---------------------|
| 24.8m <sup>e</sup>  |
| 30.4m <sup>2</sup>  |
| 10.3m <sup>e</sup>  |
| 159.7m <sup>2</sup> |
|                     |