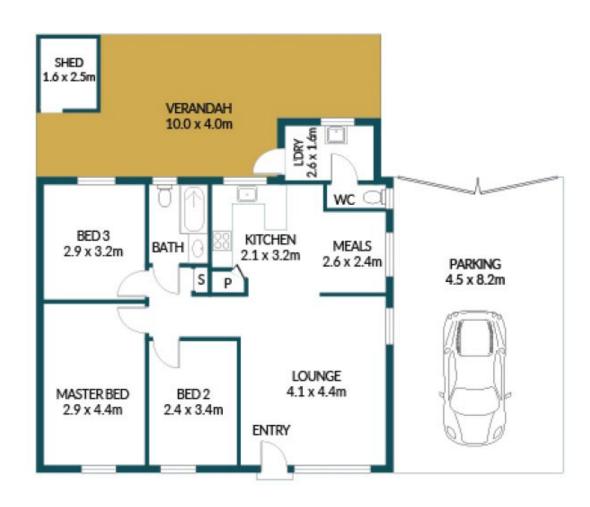

## 9 ROWE STREET, DAVOREN PARK

## Disclaimer

Plans shown are for marketing purposes only. All dimensions are approximate and not to scale. They are subject to errors and inaccuracies and no liability will be accepted. Interested parties should make their own enquiries. Inclusions and exclusions must be confirmed in the Residential Contract.

## APPROXIMATE DIMENSIONS

| LIVING:   | 79.9m <sup>c</sup>  |
|-----------|---------------------|
| PARKING:  | 36.9m <sup>c</sup>  |
| VERANDAH: | 40.0m <sup>2</sup>  |
| SHED:     | 4.0m <sup>2</sup>   |
| TOTAL:    | 160.8m <sup>2</sup> |
|           |                     |