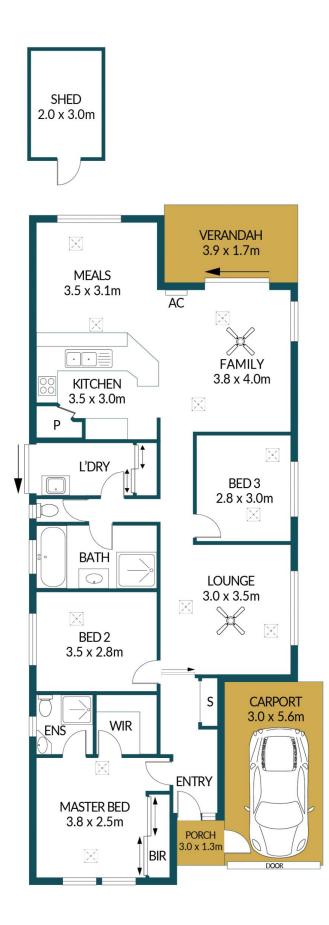

## Disclaimer

Plans shown are for marketing purposes only. All dimensions are approximate and not to scale. They are subject to errors and inaccuracies and no liability will be accepted. Interested parties should make their own enquiries. Inclusions and exclusions must be confirmed in the Residential Contract.

#### APPROXIMATE DIMENSIONS

| LIVING:   | 118.3m²           |
|-----------|-------------------|
| CARPORT:  | 16.8m²            |
| PORCH:    | 3.9m <sup>2</sup> |
| VERANDAH: | 6.6m <sup>2</sup> |
| SHED:     | 6.0m <sup>2</sup> |
| TOTAL:    | 151.6m²           |