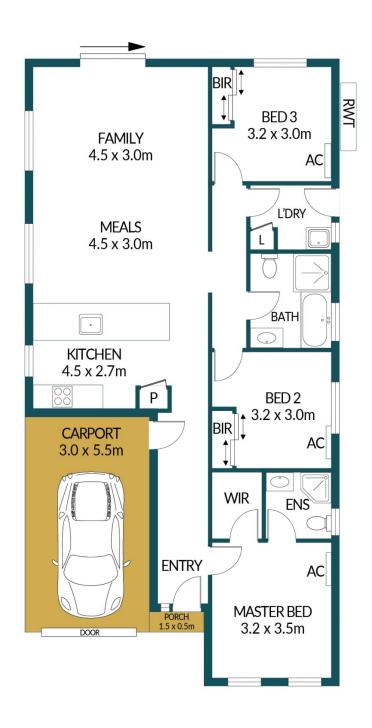

## Disclaimer

Plans shown are for marketing purposes only. All dimensions are approximate and not to scale. They are subject to errors and inaccuracies and no liability will be accepted. Interested parties should make their own enquiries. Inclusions and exclusions must be confirmed in the Residential Contract.

## APPROXIMATE DIMENSIONS

LIVING: 97.5m<sup>2</sup>
CARPORT: 16.5m<sup>2</sup>
PORCH: 0.8m<sup>2</sup>
SHED: 2.3m<sup>2</sup>
TOTAL: 117.1m<sup>2</sup>