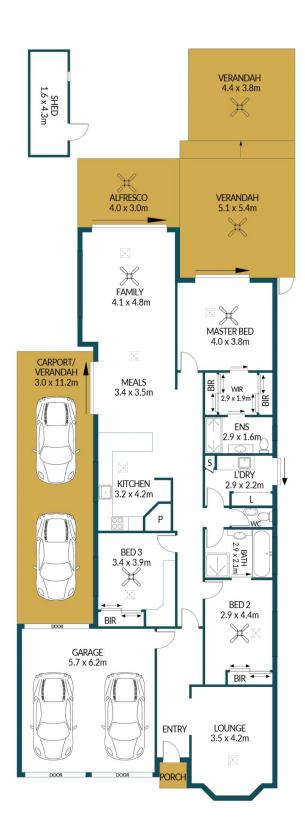

### Disclaimer

Plans shown are for marketing purposes only. All dimensions are approximate and not to scale. They are subject to errors and inaccuracies and no liability will be accepted. Interested parties should make their own enquiries. Inclusions and exclusions must be confirmed in the Residential Contract.

#### APPROXIMATE DIMENSIONS

| LIVING:           | 156.1m²             |
|-------------------|---------------------|
| GARAGE/SHED:      | 40.7m <sup>2</sup>  |
| CARPORT/VERANDAH: | 77.8m²              |
| ALFRESCO/PORCH:   | 14.0m²              |
| TOTAL:            | 288.6m <sup>2</sup> |