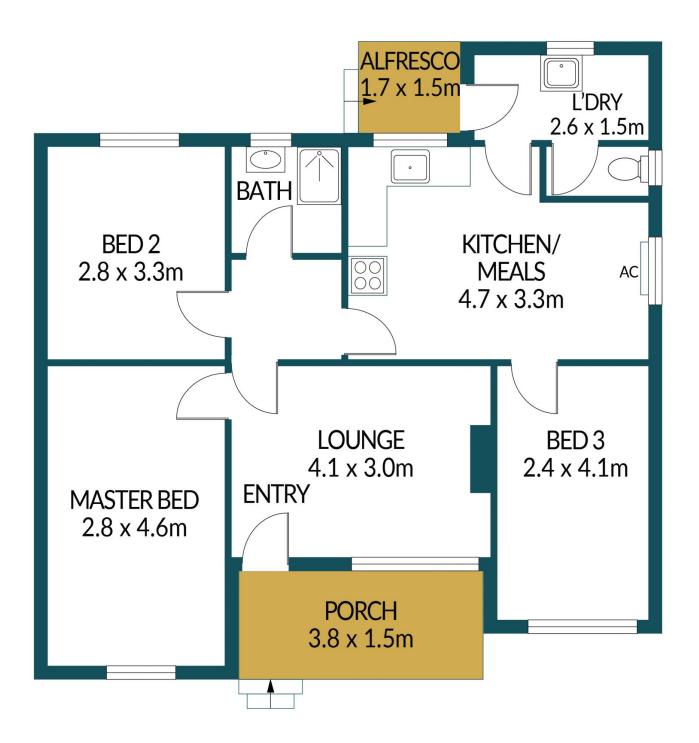

## Disclaimer

Plans shown are for marketing purposes only. All dimensions are approximate and not to scale. They are subject to errors and inaccuracies and no liability will be accepted. Interested parties should make their own enquiries. Inclusions and exclusions must be confirmed in the Residential Contract.

### APPROXIMATE DIMENSIONS

| LIVING:   | 73.2m²             |
|-----------|--------------------|
| PORCH:    | 5.7m <sup>2</sup>  |
| ALFRESCO: | 2.6m <sup>2</sup>  |
| TOTAL:    | 81.5m <sup>2</sup> |