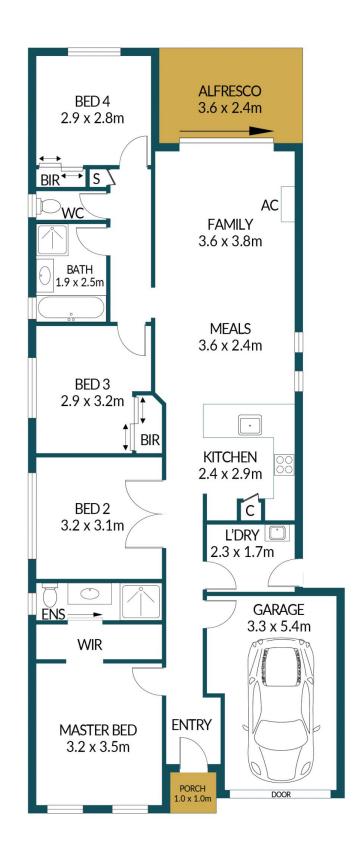

## Disclaimer

Plans shown are for marketing purposes only. All dimensions are approximate and not to scale. They are subject to errors and inaccuracies and no liability will be accepted. Interested parties should make their own enquiries. Inclusions and exclusions must be confirmed in the Residential Contract.

## APPROXIMATE DIMENSIONS

LIVING: 109.8m²
GARAGE: 16.6m²
PORCH: 1.0m²
ALFRESCO: 8.6m²
TOTAL: 136.0m²