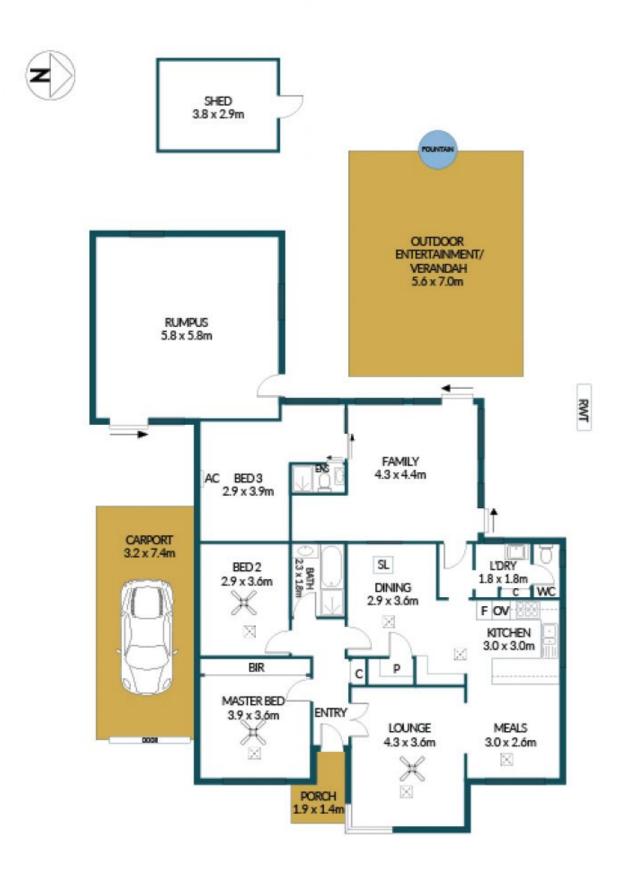

## 4 DONALD STREET, SALISBURY

## Disclaimer

Plans shown are for marketing purposes only. All dimensions are approximate and not to scale. They are subject to errors and inaccuracies and no liability will be accepted. Interested parties should make their own enquiries. Inclusions and exclusions must be confirmed in the Residential Contract.

## APPROXIMATE DIMENSIONS

| LIVING:         | 169.1m <sup>2</sup> |
|-----------------|---------------------|
| CARPORT:        | 23.6m <sup>2</sup>  |
| PORCH/VERANDAH: | 42.5m <sup>2</sup>  |
| SHED:           | 11.0m <sup>2</sup>  |
| TOTAL:          | 246.2m <sup>2</sup> |