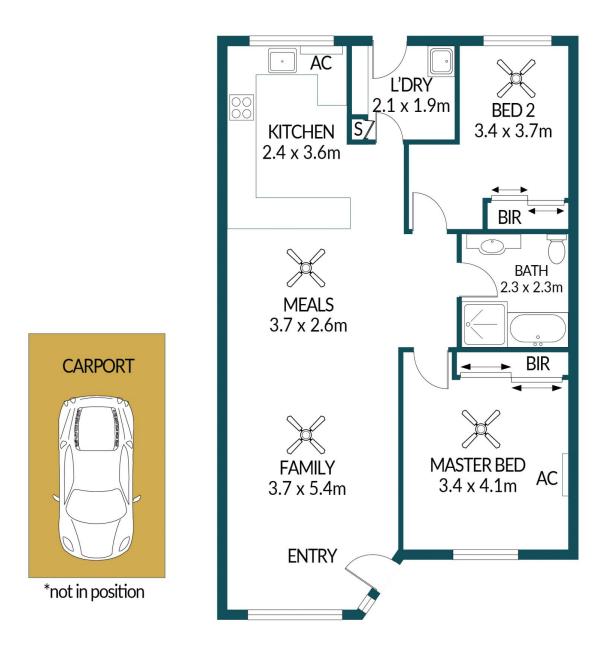

## Disclaimer

Plans shown are for marketing purposes only. All dimensions are approximate and not to scale. They are subject to errors and inaccuracies and no liability will be accepted. Interested parties should make their own enquiries. Inclusions and exclusions must be confirmed in the Residential Contract.

## APPROXIMATE DIMENSIONS

| LIVING: | 82.1m² |
|---------|--------|
| TOTAL:  | 82.1m² |