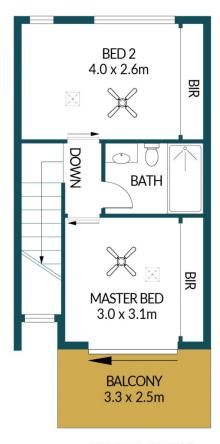

**Brendon Ly** 0447888444

**GROUND FLOOR** 

FIRST FLOOR

SECOND FLOOR

## APPROXIMATE DIMENSIONS

LIVING: 67.5m²
BALCONY: 18.7m²
ALFRESCO: 12.5m²
GARAGE: 20.3m²
TOTAL: 119.0m²