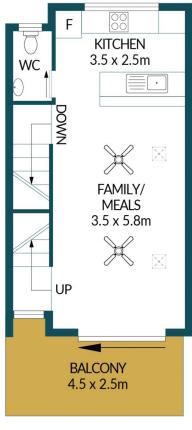

**Brendon Ly** 0447888444

**GROUND FLOOR** 

FIRST FLOOR

SECOND FLOOR

## APPROXIMATE DIMENSIONS

LIVING: 67.5m²
BALCONY: 18.7m²
ALFRESCO: 12.5m²
GARAGE: 20.3m²
TOTAL: 119.0m²