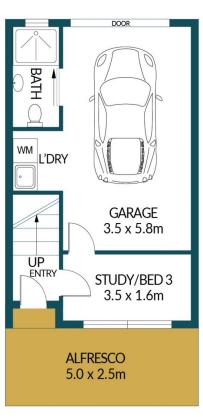

**Brendon Ly** 0447888444

**GROUND FLOOR** 

FIRST FLOOR

SECOND FLOOR

## APPROXIMATE DIMENSIONS

LIVING: 67.5m²
BALCONY: 18.7m²
ALFRESCO: 12.5m²
GARAGE: 20.3m²
TOTAL: 119.0m²