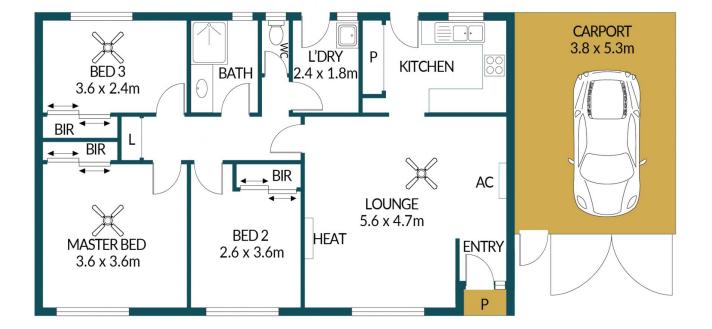

## Disclaimer

Plans shown are for marketing purposes only. All dimensions are approximate and not to scale. They are subject to errors and inaccuracies and no liability will be accepted. Interested parties should make their own enquiries. Inclusions and exclusions must be confirmed in the Residential Contract.

## APPROXIMATE DIMENSIONS

| LIVING:      | 89.0m <sup>2</sup>  |
|--------------|---------------------|
| CARPORT:     | 20.1m <sup>2</sup>  |
| CUBBY HOUSE: | 4.3m <sup>2</sup>   |
| SHED:        | 8.2m <sup>2</sup>   |
| TOTAL:       | 121.6m <sup>2</sup> |