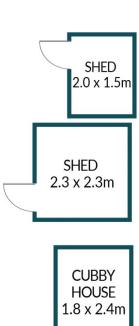

## Disclaimer

Plans shown are for marketing purposes only. All dimensions are approximate and not to scale. They are subject to errors and inaccuracies and no liability will be accepted. Interested parties should make their own enquiries. Inclusions and exclusions must be confirmed in the Residential Contract.

## APPROXIMATE DIMENSIONS

| LIVING:      | 89.0m <sup>2</sup>  |
|--------------|---------------------|
| CARPORT:     | 20.1m <sup>2</sup>  |
| CUBBY HOUSE: | 4.3m <sup>2</sup>   |
| SHED:        | 8.2m <sup>2</sup>   |
| TOTAL:       | 121.6m <sup>2</sup> |