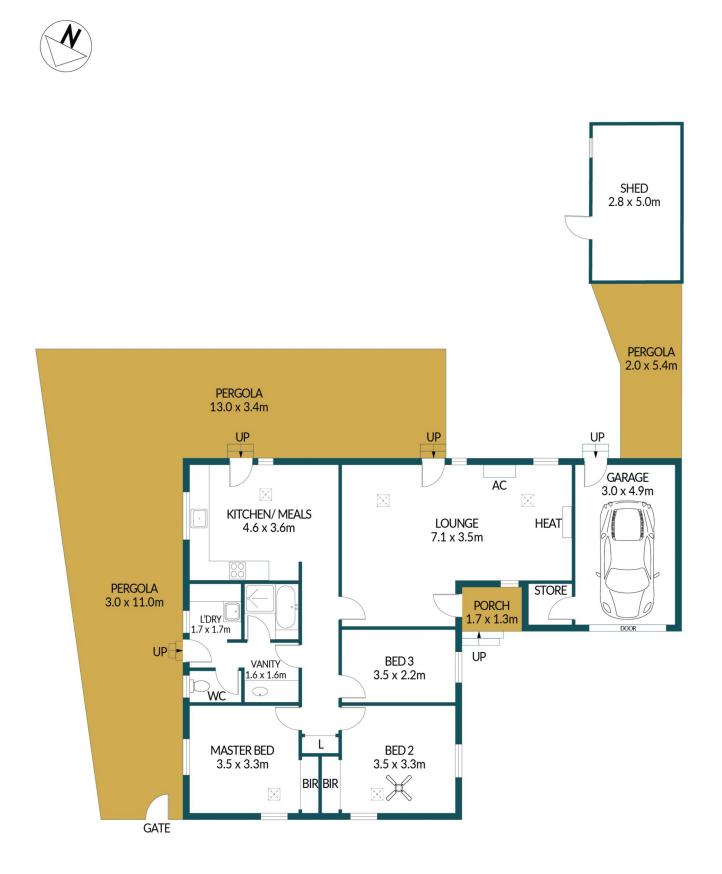

## Disclaimer

Plans shown are for marketing purposes only. All dimensions are approximate and not to scale. They are subject to errors and inaccuracies and no liability will be accepted. Interested parties should make their own enquiries. Inclusions and exclusions must be confirmed in the Residential Contract.

### APPROXIMATE DIMENSIONS

| LIVING:  | 110.2m <sup>2</sup> |
|----------|---------------------|
| GARAGE:  | 14.7m <sup>2</sup>  |
| PORCH:   | 2.2m <sup>2</sup>   |
| SHED:    | 15.0m <sup>2</sup>  |
| PERGOLA: | 88.0m <sup>2</sup>  |
| TOTAL:   | 230.1m <sup>2</sup> |