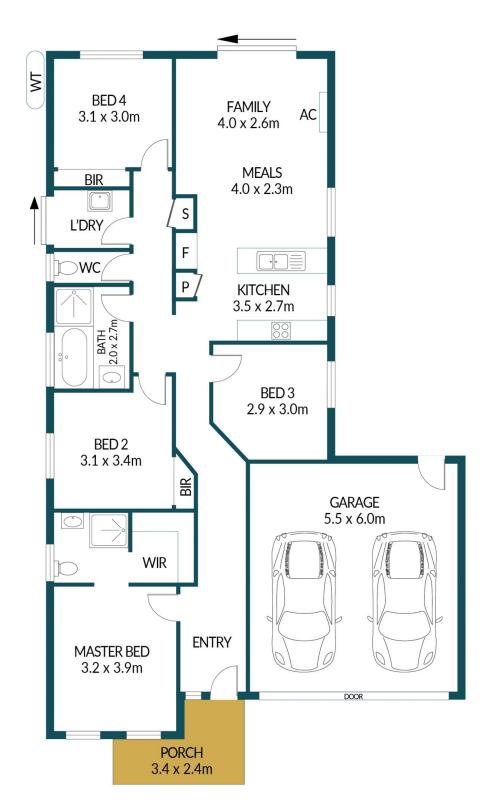

## Disclaimer

Plans shown are for marketing purposes only. All dimensions are approximate and not to scale. They are subject to errors and inaccuracies and no liability will be accepted. Interested parties should make their own enquiries. Inclusions and exclusions must be confirmed in the Residential Contract.

## APPROXIMATE DIMENSIONS

LIVING:  $122.3m^2$  GARAGE:  $33.0m^2$  PORCH:  $8.2m^2$  TOTAL:  $163.5m^2$