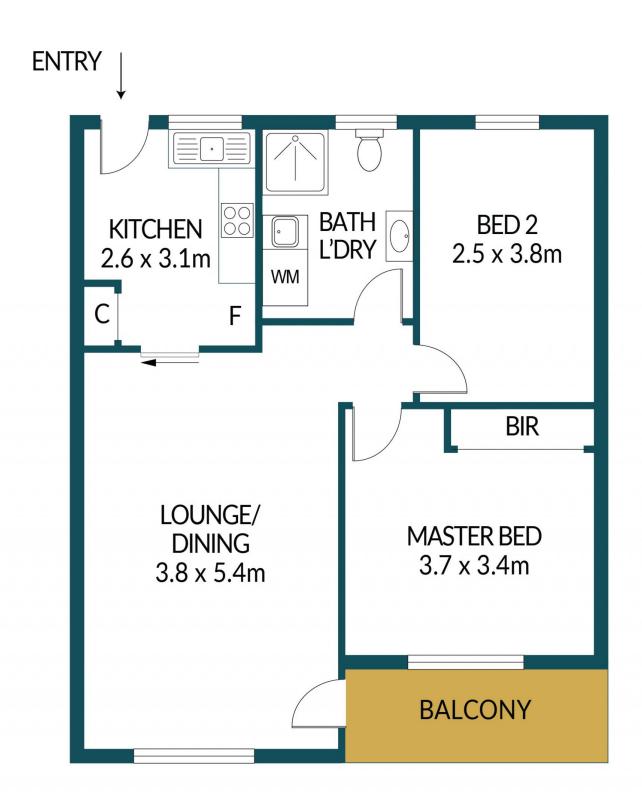

## 4/10 COLLINGROVE AVENUE, BROADVIEW

## Disclaimer

Plans shown are for marketing purposes only. All dimensions are approximate and not to scale. They are subject to errors and inaccuracies and no liability will be accepted. Interested parties should make their own enquiries. Inclusions and exclusions must be confirmed in the Residential Contract.

## APPROXIMATE DIMENSIONS

LIVING:  $69.0m^2$ BALCONY:  $4.3m^2$ CARPORT:  $12.0m^2$ TOTAL:  $85.3m^2$