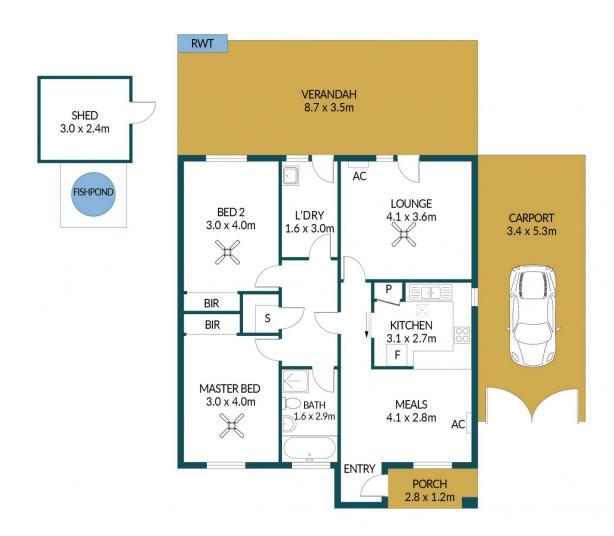

#### Disclaimer

Plans shown are for marketing purposes only. All dimensions are approximate and not to scale. They are subject to errors and inaccuracies and no liability will be accepted. Interested parties should make their own enquiries. Inclusions and exclusions must be confirmed in the Residential Contract.

## APPROXIMATE DIMENSIONS

LIVING: 97.7m²
CARPORT: 18.0m²
PORCH/VERANDAH: 33.7m²
SHED/PERGOLA: 18.6m²
TOTAL: 168.00m²