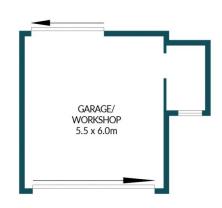

### APPROXIMATE DIMENSIONS

LIVING: 110.8m²
WORKSHOP/CARPORT: 65.6m²
PORCH/CARAVAN: 18.9m²
VERANDAH/SHED: 52.0m²
TOTAL: 247.3m²