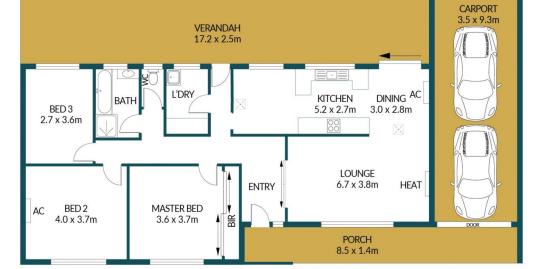

### APPROXIMATE DIMENSIONS

LIVING: 110.8m²
WORKSHOP/CARPORT: 65.6m²
PORCH/CARAVAN: 18.9m²
VERANDAH/SHED: 52.0m²
TOTAL: 247.3m²