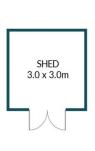

### APPROXIMATE DIMENSIONS

LIVING: 110.8m²
WORKSHOP/CARPORT: 65.6m²
PORCH/CARAVAN: 18.9m²
VERANDAH/SHED: 52.0m²
TOTAL: 247.3m²