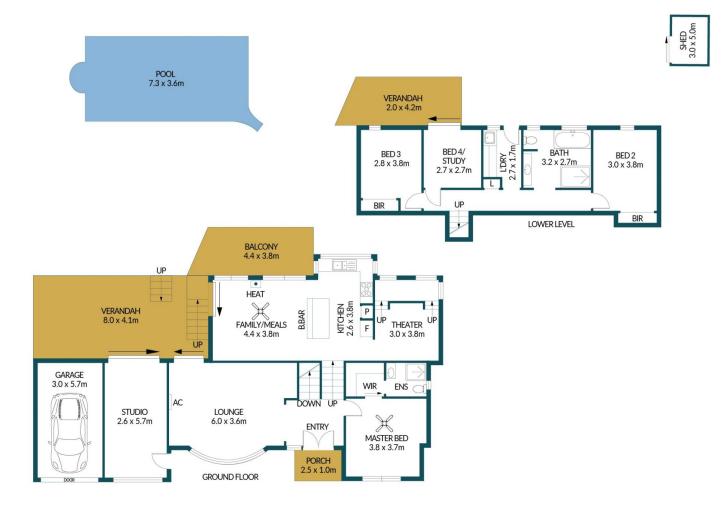

## Disclaimer

Plans shown are for marketing purposes only. All dimensions are approximate and not to scale. They are subject to errors and inaccuracies and no liability will be accepted. Interested parties should make their own enquiries. Inclusions and exclusions must be confirmed in the Residential Contract.

## APPROXIMATE DIMENSIONS

| LIVING:       | 173.2m²            |
|---------------|--------------------|
| GARAGE/PORCH: | 19.1m <sup>2</sup> |
| VERANDAH:     | 41.2m <sup>2</sup> |
| BALCONY/SHED: | 31.7m²             |
| TOTAL:        | 265.2m²            |