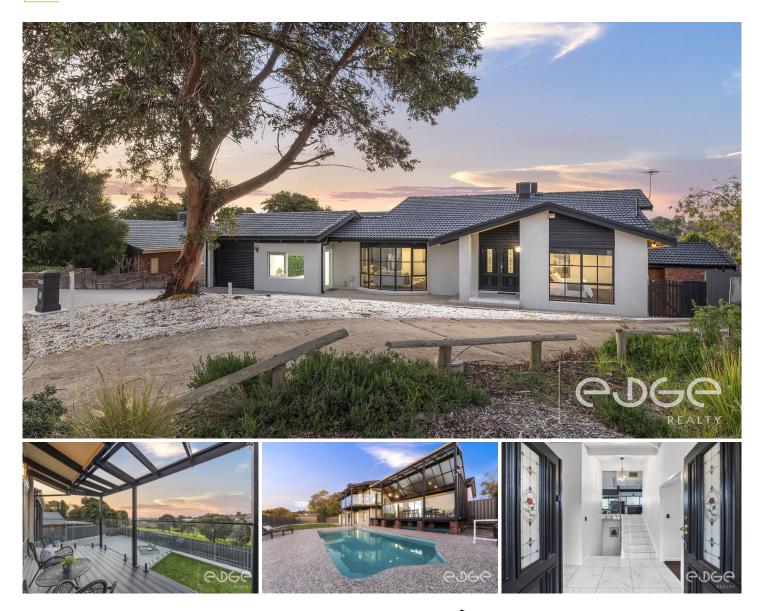

## 20 Ystwyth Court MODBURY HEIGHTS SA

\*For an in-depth look at this home, please click on the 3D tour for a virtual walk-through or copy and paste this link into your browser\* Virtual Tour Link: https://my.matterport.com/show/?m=EpnZwhXjn5e

To submit an offer, please copy and paste this link into your browser:

https://www.edgerealty.com.au/buying/make-an-offer/

Mike Lao, Tyson Bennett and Edge Realty RLA256385 are market this proud to present to the grand architecturally-designed property that sets a new standard in prestigious family living. A selection of formal and informal living spaces are spread throughout the split level floorplan and designed to suit every mood and occasion whether you're gathering with loved ones, hosting guests or

Price Building Size : 173 sqm Land Size View

- : \$ 870,000
- : 760 sqm

- : https://www.edgerealty.com.au/sale/sa/n orth-north-east-suburbs/modbury-height s/residential/house/7694838

Mike Lao 0410390250

**Tyson Bennett** 0437161997

## **20 YSTWYTH COURT, MODBURY HEIGHTS**