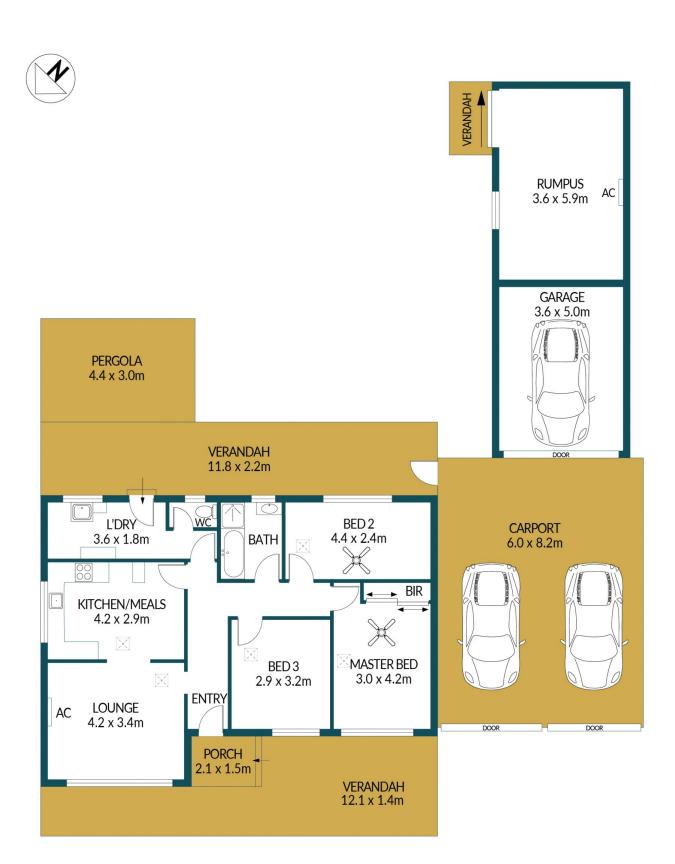

### Disclaimer

Plans shown are for marketing purposes only. All dimensions are approximate and not to scale. They are subject to errors and inaccuracies and no liability will be accepted. Interested parties should make their own enquiries. Inclusions and exclusions must be confirmed in the Residential Contract.

#### APPROXIMATE DIMENSIONS

LIVING: 83.8m²
GARAGE/RUMPUS: 39.2m²
VERANDAH/PORCH: 22.8m²
PERGOLA/CARPORT: 62.4m²
TOTAL: 208.2m²