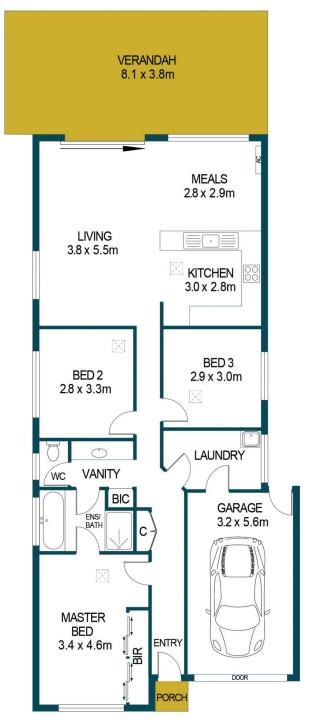

## 1/180 SALISBURY HIGHWAY, SALISBURY

INT: 97m<sup>2</sup> EXT: 56m<sup>2</sup> TOTAL: 153m<sup>2</sup>