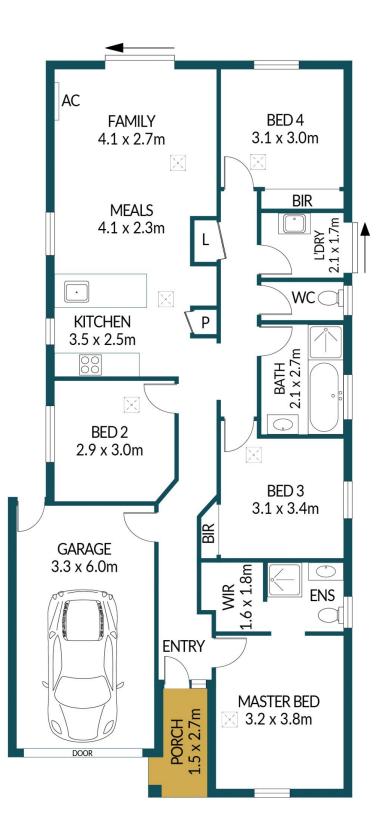

# **50 PARK TERRACE, BLAKEVIEW**

### Disclaimer

Plans shown are for marketing purposes only. All dimensions are approximate and not to scale. They are subject to errors and inaccuracies and no liability will be accepted. Interested parties should make their own enquiries. Inclusions and exclusions must be confirmed in the Residential Contract.

#### APPROXIMATE DIMENSIONS

| LIVING: | 107.9m <sup>2</sup> |
|---------|---------------------|
| GARAGE: | 19.8m²              |
| PORCH:  | 4.1m <sup>2</sup>   |
| TOTAL:  | 131.8m <sup>2</sup> |