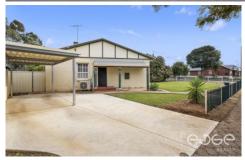

## 8 SILVER STREET, SALISBURY NORTH 24 ELMGROVE ROAD, SALISBURY NORTH

| 8 SILVER STREET, SALISBURY NORTH<br>APPROXIMATE DIMENSIONS |                     | 24 ELMGROVE ROAD, SALISBURY NORTH APPROXIMATE DIMENSIONS |                    |
|------------------------------------------------------------|---------------------|----------------------------------------------------------|--------------------|
| LIVING:                                                    | 83.3m²              | LIVING:                                                  | 75.3m²             |
| CARPORT:                                                   | 53.2m <sup>2</sup>  | CARPORT:                                                 | 12.0m <sup>2</sup> |
| PORCH:                                                     | 2.4m <sup>2</sup>   | PORCH:                                                   | 6.9m <sup>2</sup>  |
| VERANDAH:                                                  | 40.2m <sup>2</sup>  | SHED:                                                    | 3.4m <sup>2</sup>  |
| TOTAL:                                                     | 179.1m <sup>2</sup> | TOTAL:                                                   | 97.6m²             |