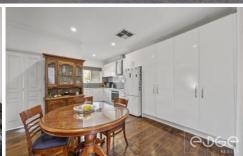

| 8 SILVER STREET, SALISBURY NORTH<br>APPROXIMATE DIMENSIONS |                     | 24 ELMGROVE ROAD, SALISBURY NORTH APPROXIMATE DIMENSIONS |                    |
|------------------------------------------------------------|---------------------|----------------------------------------------------------|--------------------|
| LIVING:                                                    | 83.3m²              | LIVING:                                                  | 75.3m²             |
| CARPORT:                                                   | 53.2m <sup>2</sup>  | CARPORT:                                                 | 12.0m <sup>2</sup> |
| PORCH:                                                     | 2.4m <sup>2</sup>   | PORCH:                                                   | 6.9m <sup>2</sup>  |
| VERANDAH:                                                  | 40.2m <sup>2</sup>  | SHED:                                                    | 3.4m <sup>2</sup>  |
| TOTAL:                                                     | 179.1m <sup>2</sup> | TOTAL:                                                   | 97.6m²             |