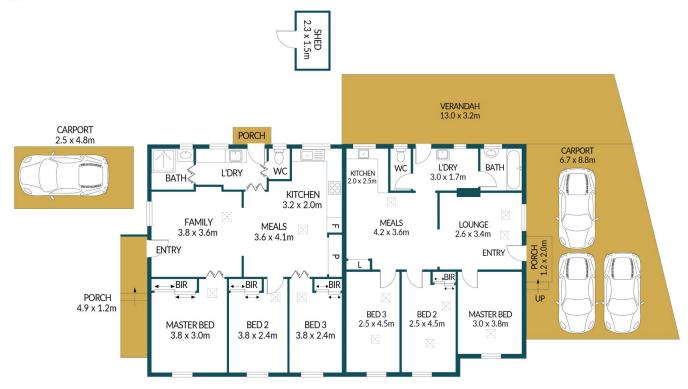

## 8 SILVER STREET, SALISBURY NORTH 24 ELMGROVE ROAD, SALISBURY NORTH

## Disclaimer

Plans shown are for marketing purposes only. All dimensions are approximate and not to scale. They are subject to errors and inaccuracies and no liability will be accepted. Interested parties should make their own enquiries. Inclusions and exclusions must be confirmed in the Residential Contract.

| 8 SILVER STREET, SALISBURY NORTH<br>APPROXIMATE DIMENSIONS |                     | 24 ELMGROVE ROAD, SALISBURY NORTH APPROXIMATE DIMENSIONS |                    |
|------------------------------------------------------------|---------------------|----------------------------------------------------------|--------------------|
| LIVING:                                                    | 83.3m²              | LIVING:                                                  | 75.3m²             |
| CARPORT:                                                   | 53.2m <sup>2</sup>  | CARPORT:                                                 | 12.0m <sup>2</sup> |
| PORCH:                                                     | 2.4m <sup>2</sup>   | PORCH:                                                   | 6.9m <sup>2</sup>  |
| VERANDAH:                                                  | 40.2m <sup>2</sup>  | SHED:                                                    | 3.4m <sup>2</sup>  |
| TOTAL:                                                     | 179.1m <sup>2</sup> | TOTAL:                                                   | 97.6m²             |