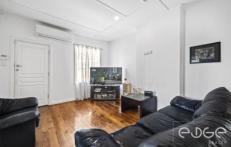

| 8 SILVER STREET, SALISBURY NORTH<br>APPROXIMATE DIMENSIONS |                     | 24 ELMGROVE ROAD, SALISBURY NORTH APPROXIMATE DIMENSIONS |                    |
|------------------------------------------------------------|---------------------|----------------------------------------------------------|--------------------|
| LIVING:                                                    | 83.3m²              | LIVING:                                                  | 75.3m²             |
| CARPORT:                                                   | 53.2m <sup>2</sup>  | CARPORT:                                                 | 12.0m <sup>2</sup> |
| PORCH:                                                     | 2.4m <sup>2</sup>   | PORCH:                                                   | 6.9m <sup>2</sup>  |
| VERANDAH:                                                  | 40.2m <sup>2</sup>  | SHED:                                                    | 3.4m <sup>2</sup>  |
| TOTAL:                                                     | 179.1m <sup>2</sup> | TOTAL:                                                   | 97.6m²             |