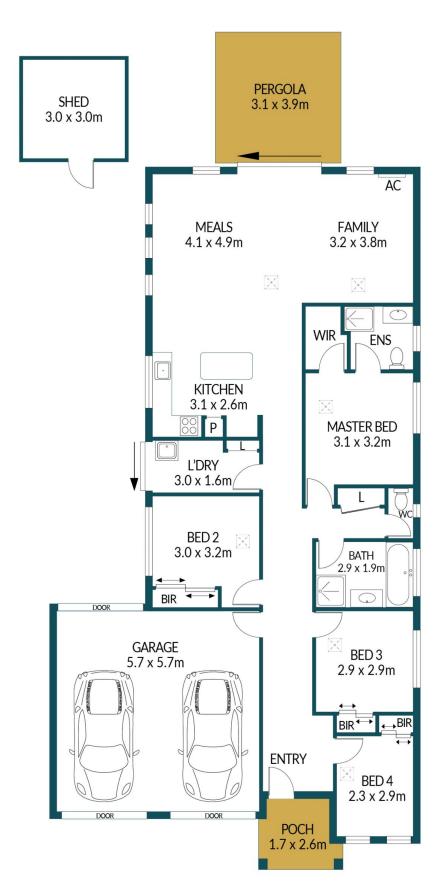

### Disclaimer

Plans shown are for marketing purposes only. All dimensions are approximate and not to scale. They are subject to errors and inaccuracies and no liability will be accepted. Interested parties should make their own enquiries. Inclusions and exclusions must be confirmed in the Residential Contract.

#### APPROXIMATE DIMENSIONS

| LIVING:     | 91.7m²              |
|-------------|---------------------|
| GARAGE:     | 32.5m <sup>2</sup>  |
| PORCH/SHED: | 13.4m <sup>2</sup>  |
| PERGOLA:    | 12.1m <sup>2</sup>  |
| TOTAL:      | 149.7m <sup>2</sup> |