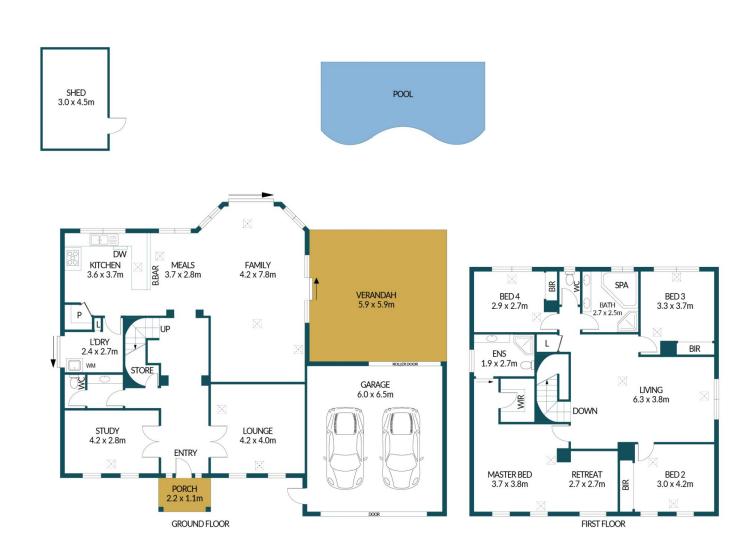

## Disclaimer

Plans shown are for marketing purposes only. All dimensions are approximate and not to scale. They are subject to errors and inaccuracies and no liability will be accepted. Interested parties should make their own enquiries. Inclusions and exclusions must be confirmed in the Residential Contract.

## APPROXIMATE DIMENSIONS

LIVING: 250.7m<sup>2</sup>
GARAGE: 39.0m<sup>2</sup>
VERANDAH: 34.8m<sup>2</sup>
PORCH/SHED: 15.9m<sup>2</sup>
TOTAL: 340.4m<sup>2</sup>